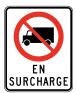

Exemption: Outsized vehicles travelling under a special permit which expressly authorizes access to a public road.

Presence of a brake check area. All drivers whose vehicles have a total loaded mass (TLM) of at least 3 000 kg must stop their vehicle in the indicated area and check the condition of the vehicle brakes.

Presence of a truck weight station. When beacons are flashing, truck drivers must drive their vehicle to the station to have them checked as required under the *Highway Safety Code*.

#### Exemptions:

- Road vehicle with a net weight of 4 000 kg or less registered as a passenger vehicle;
- Road vehicle used for recreational purposes;
- Combination of road vehicles where each vehicle has a GWVR lower than 4 500 kg.