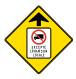

Exemption: Outsized vehicles travelling under a special permit which expressly authorizes access to a public road.

Presence of a brake check area. All drivers whose vehicles have a total loaded mass (TLM) of at least 3 000 kg must stop their vehicle in the indicated area and check the condition of the vehicle brakes.