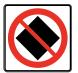

Truck drivers are **prohibited** from driving in the lane indicated by the arrow.

Truck drivers are prohibited from driving on the public road where these signs are installed.

Exemptions: Tow trucks, farm motor vehicles, farm machinery, farm tractors and outsized vehicles travelling under a special permit which expressly authorizes access to a public road.

Truck drivers in transit must continue driving in the direction indicated by the arrow.

Exemptions: Tow trucks, farm motor vehicles, farm machinery, farm tractors and outsized vehicles travelling under a special permit which expressly authorizes access to a public road.