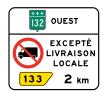

Sign indicating the distance to the beginning of a road section that is prohibited to trucks except for local delivery purposes.

|                                  |                                                           | Farm motor vehicle², farm machinery, farm tractor  - than 4 500 kg                                         |
|----------------------------------|-----------------------------------------------------------|------------------------------------------------------------------------------------------------------------|
|                                  | Yes                                                       | <b>Yes</b> the vehicle has a GVWR of 4 500 kg or more. If the vehicle is considered as a tool vehicle.     |
| *                                | Yes                                                       | <b>Yes</b> If the vehicle has a GVWR of 4 500 kg or more.  If the vehicle is considered as a tool vehicle. |
| *                                | Yes                                                       | <b>Yes</b> If the vehicle has a GVWR of 4 500 kg or more.  If the vehicle is considered as a tool vehicle. |
| TRANSIT                          | No                                                        | No                                                                                                         |
| EXCEPTÉ<br>LIVRAISON<br>LOCALE   | No                                                        | No                                                                                                         |
|                                  | Yes                                                       | <b>Yes</b> If the vehicle has a GVWR of 4 500 kg or more. If the vehicle is considered as a tool vehicle.  |
| MAXIMUM  WAX  XXt  XXT  XXT  XXT | Yes                                                       | <b>Yes</b> If the vehicle has a GVWR of 4 500 kg or more. If the vehicle is considered as a tool vehicle.  |
| X t                              | Yes                                                       | Yes                                                                                                        |
| EN SURCHARGE                     | Yes                                                       | Yes                                                                                                        |
| VÉRIFICATION  3t ET PLUS  1 km   | <b>Yes</b> If the vehicle has a TLM of 3 000 kg and more. | <b>Yes</b> If the vehicle or combination of vehicles has a TLM of 3 000 kg and more.                       |