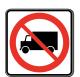

Truck drivers are **prohibited** from driving in the lane indicated by the arrow.

Truck drivers are prohibited from driving on the public road where these signs are installed.

Exemptions: Tow trucks, farm motor vehicles, farm machinery, farm tractors and outsized vehicles travelling under a special permit which expressly authorizes access to a public road.