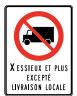

Truck drivers are **prohibited** from driving on the public road where these signs are installed, except for local delivery purposes.

Exemptions: Tow trucks, farm motor vehicles, farm machinery, farm tractors and outsized vehicles travelling under a special permit which expressly authorizes access to a public road.

Sign reminding truck drivers that they are travelling on a road that is prohibited to trucks.

Truckers who have completed a local delivery can continue travelling on that road until they encounter a new EXCEPTÉ LIVRAISON LOCALE (except local delivery) sign.

Truck drivers who are not making a local delivery must use another road.

Sign indicating the maximum total loaded mass of trucks authorized on a given road.

When the sign indicates EXCEPTÉ LIVRAISON LOCALE (except local delivery), the mass restriction does not apply to truck drivers who must make a local delivery on the road where this sign is installed. However, truck drivers must comply with the *Vehicle Load and Size Limits Regulation*.