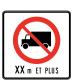

Exemptions: Tow trucks, farm motor vehicles, farm machinery, farm tractors and outsized vehicles travelling under a special permit which expressly authorizes access to a public road.

Sign indicating the maximum length of trucks authorized on a given road.

When the sign indicates EXCEPTÉ LIVRAISON LOCALE (except local delivery), the length restriction does not apply to truck drivers who must make a local delivery on the road where this sign is installed.