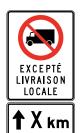

Advance signs on highways. These signs warn truck drivers of prohibited access at the approach to exit ramps.

Advance signs warning truck drivers that they are approaching a road that is prohibited to trucks, except for local delivery.

Sign indicating the distance to the beginning of a road section that is prohibited to trucks except for local delivery purposes.

|                                  |                                                           | Farm motor vehicle², farm machinery, farm tractor  - than 4 500 kg                                         |
|----------------------------------|-----------------------------------------------------------|------------------------------------------------------------------------------------------------------------|
|                                  | Yes                                                       | <b>Yes</b> the vehicle has a GVWR of 4 500 kg or more. If the vehicle is considered as a tool vehicle.     |
| *                                | Yes                                                       | <b>Yes</b> If the vehicle has a GVWR of 4 500 kg or more.  If the vehicle is considered as a tool vehicle. |
| *                                | Yes                                                       | <b>Yes</b> If the vehicle has a GVWR of 4 500 kg or more.  If the vehicle is considered as a tool vehicle. |
| TRANSIT                          | No                                                        | No                                                                                                         |
| EXCEPTÉ<br>LIVRAISON<br>LOCALE   | No                                                        | No                                                                                                         |
|                                  | Yes                                                       | <b>Yes</b> If the vehicle has a GVWR of 4 500 kg or more. If the vehicle is considered as a tool vehicle.  |
| MAXIMUM  WAX  XXt  XXT  XXT  XXT | Yes                                                       | <b>Yes</b> If the vehicle has a GVWR of 4 500 kg or more. If the vehicle is considered as a tool vehicle.  |
| X t                              | Yes                                                       | Yes                                                                                                        |
| EN SURCHARGE                     | Yes                                                       | Yes                                                                                                        |
| VÉRIFICATION  3t ET PLUS  1 km   | <b>Yes</b> If the vehicle has a TLM of 3 000 kg and more. | <b>Yes</b> If the vehicle or combination of vehicles has a TLM of 3 000 kg and more.                       |