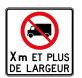

Exemptions: Tow trucks, farm motor vehicles, farm machinery, farm tractors and outsized vehicles travelling under a special permit which expressly authorizes access to a public road.

Sign indicating the maximum width of trucks authorized on a given road.