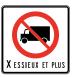

Exemptions: Tow trucks, farm motor vehicles, farm machinery, farm tractors and outsized vehicles travelling under a special permit which expressly authorizes access to a public road.

Sign indicating the maximum number of axles of trucks authorized on a given road.

When the sign indicates EXCEPTÉ LIVRAISON LOCALE (except local delivery), the restriction in the number of axles does not apply to truck drivers who must make a local delivery on the road where this sign is installed.

Exemptions: Tow trucks, farm motor vehicles, farm machinery, farm tractors and outsized vehicles travelling under a special permit which expressly authorizes access to a public road.

Sign indicating to truck drivers and drivers of other road vehicles whose weight exceeds the legal load limits for this type of vehicle, that they are prohibited from driving on certain bridges and overpasses.