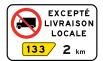

Truck drivers are **prohibited** from driving on the public road where these signs are installed, except for local delivery purposes.

Exemptions: Tow trucks, farm motor vehicles, farm machinery, farm tractors and outsized vehicles travelling under a special permit which expressly authorizes access to a public road.

Sign reminding truck drivers that they are travelling on a road that is prohibited to trucks.

Truckers who have completed a local delivery can continue travelling on that road until they encounter a new EXCEPTÉ LIVRAISON LOCALE (except local delivery) sign.

Truck drivers who are not making a local delivery must use another road.

Sign indicating the maximum total loaded mass of trucks authorized on a given road.

When the sign indicates EXCEPTÉ LIVRAISON LOCALE (except local delivery), the mass restriction does not apply to truck drivers who must make a local delivery on the road where this sign is installed. However, truck drivers must comply with the *Vehicle Load and Size Limits Regulation*.