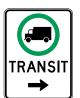

Truck drivers in transit must continue driving in the direction indicated by the arrow.

Exemptions: Tow trucks, farm motor vehicles, farm machinery, farm tractors and outsized vehicles travelling under a special permit which expressly authorizes access to a public road.