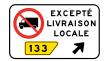

Advance signs on highways. These signs warn truck drivers of prohibited access at the approach to exit ramps.

Advance signs warning truck drivers that they are approaching a road that is prohibited to trucks, except for local delivery.