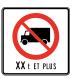

Truck drivers who are not making a local delivery must use another road.

Sign indicating the maximum total loaded mass of trucks authorized on a given road.

When the sign indicates EXCEPTÉ LIVRAISON LOCALE (except local delivery), the mass restriction does not apply to truck drivers who must make a local delivery on the road where this sign is installed. However, truck drivers must comply with the *Vehicle Load and Size Limits Regulation*.