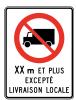

Exemptions: Tow trucks, farm motor vehicles, farm machinery, farm tractors and outsized vehicles travelling under a special permit which expressly authorizes access to a public road.

Sign indicating the maximum length of trucks authorized on a given road.

When the sign indicates EXCEPTÉ LIVRAISON LOCALE (except local delivery), the length restriction does not apply to truck drivers who must make a local delivery on the road where this sign is installed.