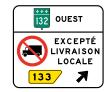

Truck drivers are **prohibited** from driving on the public road where these signs are installed, except for local delivery purposes.

Exemptions: Tow trucks, farm motor vehicles, farm machinery, farm tractors and outsized vehicles travelling under a special permit which expressly authorizes access to a public road.

Sign reminding truck drivers that they are travelling on a road that is prohibited to trucks.

Truckers who have completed a local delivery can continue travelling on that road until they encounter a new EXCEPTÉ LIVRAISON LOCALE (except local delivery) sign.

Truck drivers who are not making a local delivery must use another road.

Sign indicating the maximum total loaded mass of trucks authorized on a given road.

When the sign indicates EXCEPTÉ LIVRAISON LOCALE (except local delivery), the mass restriction does not apply to truck drivers who must make a local delivery on the road where this sign is installed. However, truck drivers must comply with the *Vehicle Load and Size Limits Regulation*.