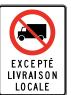

Truck drivers are **prohibited** from driving on the public road where these signs are installed, except for local delivery purposes.

Exemptions: Tow trucks, farm motor vehicles, farm machinery, farm tractors and outsized vehicles travelling under a special permit which expressly authorizes access to a public road.

Sign reminding truck drivers that they are travelling on a road that is prohibited to trucks.

Truckers who have completed a local delivery can continue travelling on that road until they encounter a new EXCEPTÉ LIVRAISON LOCALE (except local delivery) sign.