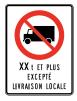

Truck drivers who are not making a local delivery must use another road.

Sign indicating the maximum total loaded mass of trucks authorized on a given road.

When the sign indicates EXCEPTÉ LIVRAISON LOCALE (except local delivery), the mass restriction does not apply to truck drivers who must make a local delivery on the road where this sign is installed. However, truck drivers must comply with the *Vehicle Load and Size Limits Regulation*.