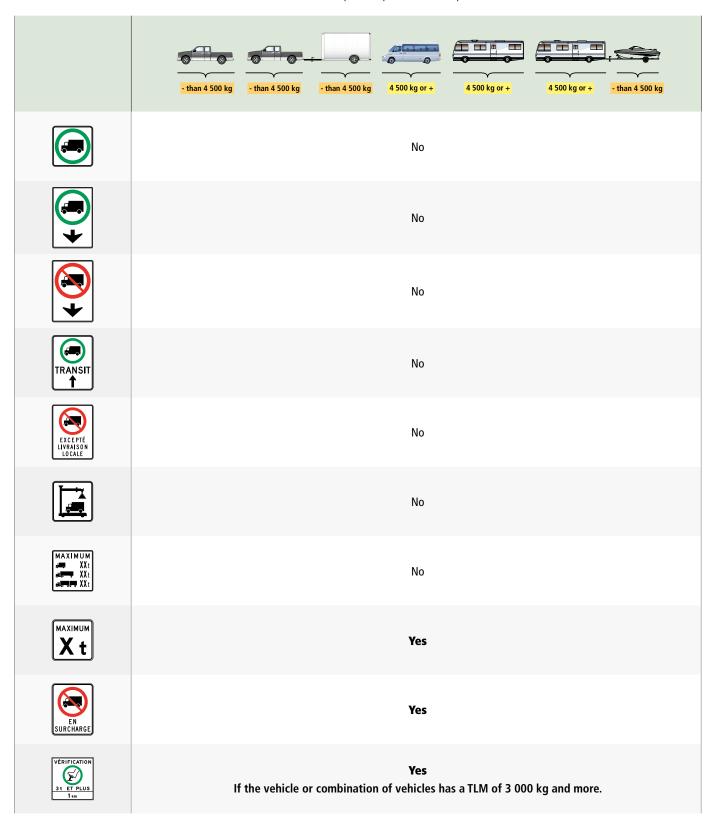

Sign indicating the distance to the beginning of a road section that is prohibited to trucks except for local delivery purposes.

|                                  |                                                           | Farm motor vehicle², farm machinery, farm tractor  - than 4 500 kg                                         |
|----------------------------------|-----------------------------------------------------------|------------------------------------------------------------------------------------------------------------|
|                                  | Yes                                                       | <b>Yes</b> the vehicle has a GVWR of 4 500 kg or more. If the vehicle is considered as a tool vehicle.     |
| *                                | Yes                                                       | <b>Yes</b> If the vehicle has a GVWR of 4 500 kg or more.  If the vehicle is considered as a tool vehicle. |
| *                                | Yes                                                       | <b>Yes</b> If the vehicle has a GVWR of 4 500 kg or more.  If the vehicle is considered as a tool vehicle. |
| TRANSIT                          | No                                                        | No                                                                                                         |
| EXCEPTÉ<br>LIVRAISON<br>LOCALE   | No                                                        | No                                                                                                         |
|                                  | Yes                                                       | <b>Yes</b> If the vehicle has a GVWR of 4 500 kg or more. If the vehicle is considered as a tool vehicle.  |
| MAXIMUM  WAX  XXt  XXT  XXT  XXT | Yes                                                       | <b>Yes</b> If the vehicle has a GVWR of 4 500 kg or more. If the vehicle is considered as a tool vehicle.  |
| X t                              | Yes                                                       | Yes                                                                                                        |
| EN SURCHARGE                     | Yes                                                       | Yes                                                                                                        |
| VÉRIFICATION  3t ET PLUS  1 km   | <b>Yes</b> If the vehicle has a TLM of 3 000 kg and more. | <b>Yes</b> If the vehicle or combination of vehicles has a TLM of 3 000 kg and more.                       |

<sup>2.</sup> A truck, pickup truck or small van type motor vehicle owned by a farmer and used mainly for the transportation of farm produce or material required in its production.

|                                 | 4 500 kg or +                                                                        |
|---------------------------------|--------------------------------------------------------------------------------------|
|                                 | Yes                                                                                  |
| *                               | Yes                                                                                  |
| *                               | Yes                                                                                  |
| TRANSIT 1                       | Yes                                                                                  |
| EXCEPTÉ<br>LIVRAISON<br>LO CALE | Yes                                                                                  |
|                                 | Yes                                                                                  |
| MAXIMUM<br>XXt<br>XXt<br>XXt    | Yes                                                                                  |
| X t                             | Yes                                                                                  |
| EN<br>SURCHARGE                 | Yes                                                                                  |
| VÉRIFICATION  3t ET PLUS  1 km  | <b>Yes</b> If the vehicle or combination of vehicles has a TLM of 3 000 kg and more. |

|                                | 4 500 kg or + 4 500 kg or +                                                                                                                                         | 4 500 kg or + 4 500 kg or + 4 500 kg or +                                                         |
|--------------------------------|---------------------------------------------------------------------------------------------------------------------------------------------------------------------|---------------------------------------------------------------------------------------------------|
|                                | Yes                                                                                                                                                                 | Yes                                                                                               |
| *                              | Yes                                                                                                                                                                 | Yes                                                                                               |
| *                              | Yes                                                                                                                                                                 | Yes                                                                                               |
| TRANSIT                        | <b>Yes</b> Except if the vehicle is registered as a farm motor vehicle.                                                                                             | Yes                                                                                               |
| EXCEPTÉ<br>LIVRAISON<br>LOCALE | <b>Yes</b> Except if the vehicle is registered as a farm motor vehicle.                                                                                             | Yes                                                                                               |
|                                | Yes  Except if the vehicle has a net weight of 4 000 kg or less and is registered as a passenger vehicle.  Except if the vehicle is used for recreational purposes. | <b>Yes</b> Except if the combination of vehicles is used for recreational purposes <sup>3</sup> . |
| MAXIMUM  SXt  ST XXt           | Yes                                                                                                                                                                 | Yes                                                                                               |
| MAXIMUM X t                    | Yes                                                                                                                                                                 | Yes                                                                                               |
| EN SURCHARGE                   | Yes                                                                                                                                                                 | Yes                                                                                               |
| VÉRIFICATION  3t ET PLUS  1 km | <b>Yes</b><br>If the vehicle has a TLM of 3 000 kg and more.                                                                                                        | <b>Yes</b> If the combination of vehicles has a TLM of 3 000 kg and more.                         |

<sup>3.</sup> It is important to check whether the trailer is used for recreational or commercial purposes.

|                                 | Plate L <sup>4</sup> 4 500 kg or +                                      | 4 500 kg or + 4 500 kg or +                                                  |
|---------------------------------|-------------------------------------------------------------------------|------------------------------------------------------------------------------|
|                                 | Yes                                                                     | Yes                                                                          |
| *                               | Yes                                                                     | Yes                                                                          |
| *                               | Yes                                                                     | Yes                                                                          |
| TRANSIT                         | <b>Yes</b> Except if the vehicle is registered as a farm motor vehicle. | <b>Yes</b> Except if the towing vehicle is a farm motor vehicle.             |
| EXCEPTÉ<br>LIVRAISON<br>LOCALE  | <b>Yes</b> Except if the vehicle is registered as a farm motor vehicle. | <b>Yes</b> Except if the towing vehicle is a farm motor vehicle.             |
|                                 | Yes  Except if the vehicle is used for recreational purposes.           | No  Except if the travel trailer is used for purposes other than recreation. |
| MAXIMUM<br>XXt<br>XXt<br>XXt    | Yes                                                                     | Yes                                                                          |
| X t                             | Yes                                                                     | Yes                                                                          |
| EN<br>SURCHARGE                 | Yes                                                                     | Yes                                                                          |
| VÉRIFICATION  3 t ET PLUS  1 sm | Yes                                                                     | <b>Yes</b> If the combination of vehicles has a TLM of 3 000 kg and more.    |

<sup>4.</sup> Licence plate numbers starting with L are intended for trucks, combinations of road vehicles and farm motor vehicles with a net weight over 3 000 kg (SAAQ website).

|                                 | - than 4 500 kg 4 500 kg or +                                               | Used for recreational purposes  - than 4 500 kg  4 500 kg or +            |
|---------------------------------|-----------------------------------------------------------------------------|---------------------------------------------------------------------------|
|                                 | No                                                                          | Yes                                                                       |
| *                               | No                                                                          | Yes                                                                       |
| *                               | No                                                                          | Yes                                                                       |
| TRANSIT                         | No                                                                          | Yes                                                                       |
| EXCEPTÉ<br>LIVRAISON<br>LO CALE | No                                                                          | Yes                                                                       |
|                                 | No Except if the travel trailer is used for purposes other than recreation. | No                                                                        |
| MAXIMUM XX: XX: XX: XXI         | No                                                                          | Yes                                                                       |
| X t                             | Yes                                                                         | Yes                                                                       |
| EN<br>SURCHARGE                 | Yes                                                                         | Yes                                                                       |
| VÉRIFICATION<br>31 ET PLUS      | <b>Yes</b> If the combination of vehicles has a TLM of 3 000 kg and more.   | <b>Yes</b> If the combination of vehicles has a TLM of 3 000 kg and more. |

|                                 | - than 4 500 kg                                                                      | Emergency vehicles 5                                                                             |
|---------------------------------|--------------------------------------------------------------------------------------|--------------------------------------------------------------------------------------------------|
|                                 | No                                                                                   | No                                                                                               |
| *                               | No                                                                                   | No                                                                                               |
| *                               | No                                                                                   | No                                                                                               |
| TRANSIT                         | No                                                                                   | No                                                                                               |
| EXCEPTÉ<br>LIVRAISON<br>LOCALE  | No                                                                                   | No                                                                                               |
|                                 | No                                                                                   | No                                                                                               |
| MAXIMUM SET XXt SET XXt SET XXt | Yes                                                                                  | No                                                                                               |
| X t                             | Yes                                                                                  | <b>Yes</b> Except when used in an emergency situation.                                           |
| EN SURCHARGE                    | Yes                                                                                  | <b>Yes</b> Except when used in an emergency situation.                                           |
| VÉRIFICATION  3 t ET PLUS  1 km | <b>Yes</b> If the vehicle or combination of vehicles has a TLM of 3 000 kg and more. | Yes  If the vehicle has a TLM of 3 000 kg and more,  Except when used in an emergency situation. |