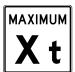

Truck drivers who are not making a local delivery must use another road.

Sign indicating the maximum total loaded mass of trucks authorized on a given road.

When the sign indicates EXCEPTÉ LIVRAISON LOCALE (except local delivery), the mass restriction does not apply to truck drivers who must make a local delivery on the road where this sign is installed. However, truck drivers must comply with the *Vehicle Load and Size Limits Regulation*.