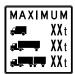

Truck drivers who are not making a local delivery must use another road.

Sign indicating the maximum total loaded mass of trucks authorized on a given road.

When the sign indicates EXCEPTÉ LIVRAISON LOCALE (except local delivery), the mass restriction does not apply to truck drivers who must make a local delivery on the road where this sign is installed. However, truck drivers must comply with the *Vehicle Load and Size Limits Regulation*.

Exemptions: Tow trucks, farm motor vehicles, farm machinery, farm tractors and outsized vehicles travelling under a special permit which expressly authorizes access to a public road.

Sign indicating the maximum length of trucks authorized on a given road.

Exemptions: Tow trucks, farm motor vehicles, farm machinery, farm tractors and outsized vehicles travelling under a special permit which expressly authorizes access to a public road.

Sign indicating the maximum width of trucks authorized on a given road.

Exemptions: Tow trucks, farm motor vehicles, farm machinery, farm tractors and outsized vehicles travelling under a special permit which expressly authorizes access to a public road.

Sign indicating the maximum number of axles of trucks authorized on a given road.

When the sign indicates EXCEPTÉ LIVRAISON LOCALE (except local delivery), the restriction in the number of axles does not apply to truck drivers who must make a local delivery on the road where this sign is installed.