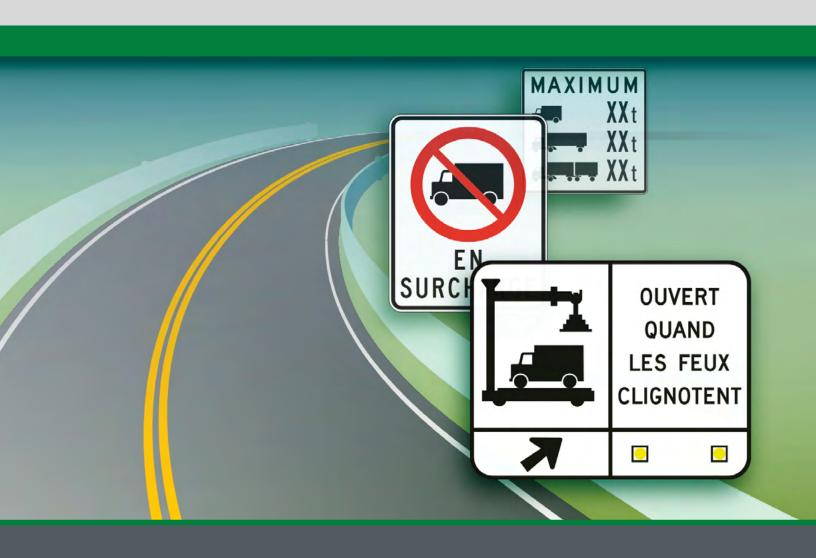

Truck drivers are **prohibited** from driving on the public road where these signs are installed, except for local delivery purposes.

Exemptions: Tow trucks, farm motor vehicles, farm machinery, farm tractors and outsized vehicles travelling under a special permit which expressly authorizes access to a public road.

Sign reminding truck drivers that they are travelling on a road that is prohibited to trucks.

Truckers who have completed a local delivery can continue travelling on that road until they encounter a new EXCEPTÉ LIVRAISON LOCALE (except local delivery) sign.

Truck drivers who are not making a local delivery must use another road.

Sign indicating the maximum total loaded mass of trucks authorized on a given road.

When the sign indicates EXCEPTÉ LIVRAISON LOCALE (except local delivery), the mass restriction does not apply to truck drivers who must make a local delivery on the road where this sign is installed. However, truck drivers must comply with the *Vehicle Load and Size Limits Regulation*.