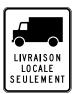

Sign reminding truck drivers that they are travelling on a road that is prohibited to trucks.

Truckers who have completed a local delivery can continue travelling on that road until they encounter a new EXCEPTÉ LIVRAISON LOCALE (except local delivery) sign.

Truck drivers who are not making a local delivery must use another road.

Sign indicating the maximum total loaded mass of trucks authorized on a given road.

When the sign indicates EXCEPTÉ LIVRAISON LOCALE (except local delivery), the mass restriction does not apply to truck drivers who must make a local delivery on the road where this sign is installed. However, truck drivers must comply with the *Vehicle Load and Size Limits Regulation*.