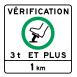

Exemption: Outsized vehicles travelling under a special permit which expressly authorizes access to a public road.

Presence of a brake check area. All drivers whose vehicles have a total loaded mass (TLM) of at least 3 000 kg must stop their vehicle in the indicated area and check the condition of the vehicle brakes.