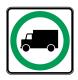

Truck drivers in transit must continue driving in the direction indicated by the arrow.

Exemptions: Tow trucks, farm motor vehicles, farm machinery, farm tractors and outsized vehicles travelling under a special permit which expressly authorizes access to a public road.