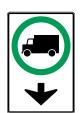

Truck drivers are **prohibited** from driving in the lane indicated by the arrow.

Truck drivers are prohibited from driving on the public road where these signs are installed.

Exemptions: Tow trucks, farm motor vehicles, farm machinery, farm tractors and outsized vehicles travelling under a special permit which expressly authorizes access to a public road.